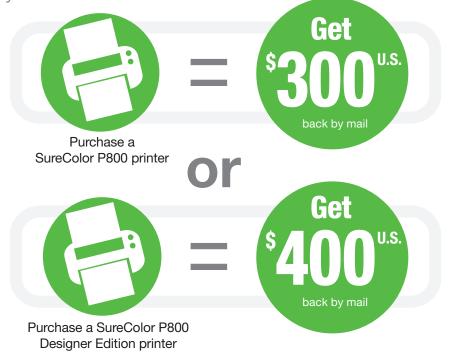

# Mail-in rebate

Purchase a SureColor® P800 or P800 Designer Edition inkjet printer between September 1, 2019 and September 30, 2019 and receive the

following back by mail:

CLAIMS MUST BE POSTMARKED WITHIN 30 DAYS FROM THE PURCHASE DATE. PRODUCT MUST BE PURCHASED BETWEEN 9/1/2019 AND 9/30/2019.

## **STEP 1: MAKE YOUR PURCHASE:**

Purchase a SureColor P800 or P800 Designer Edition printer between September 1, 2019 and September 30, 2019. Fill out this coupon completely. Claims with incomplete information will not be fulfilled.