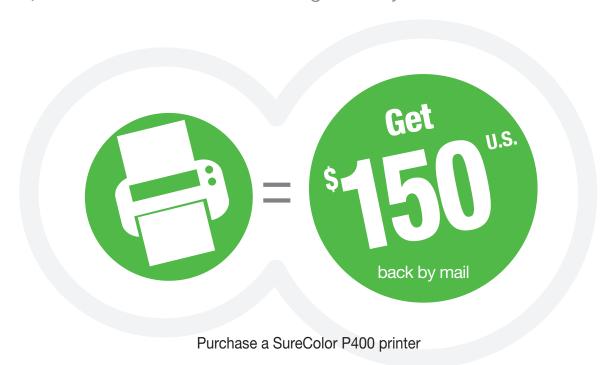

# Mail-in rebate

Purchase a SureColor® P400 inkjet printer between March 1, 2020 and March 31, 2020 and receive the following back by mail:

CLAIMS MUST BE POSTMARKED WITHIN 30 DAYS FROM THE PURCHASE DATE. PRODUCT MUST BE PURCHASED BETWEEN 3/1/2020 AND 3/31/2020.

#### **STEP 1: MAKE YOUR PURCHASE:**

Purchase a SureColor P400 printer between March 1, 2020 and March 31, 2020. Fill out this coupon completely. Claims with incomplete information will not be fulfilled.