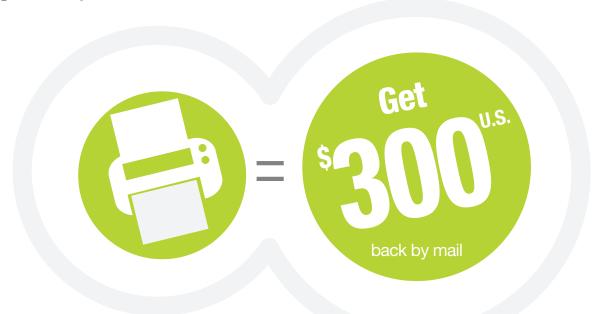

## Mail-in rebate

Purchase a SureColor® P800 Standard Edition inkjet printer between December 1, 2019 and December 31, 2019 and receive the following back by mail:

Purchase a SureColor P800 Standard Edition printer

## **STEP 1: MAKE YOUR PURCHASE:**

Purchase a SureColor P800 Standard Edition printer between December 1, 2019 and December 31, 2019. Fill out this coupon completely. Claims with incomplete information will not be fulfilled.