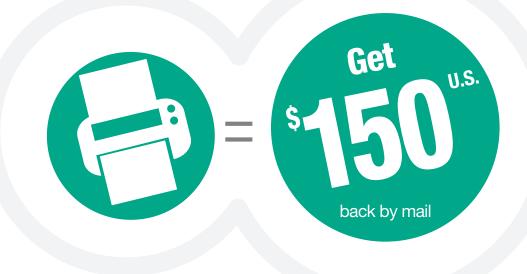

### Purchase a SureColor<sup>®</sup> P400 inkjet printer between December 1, 2019

and December 31, 2019 and receive the following back by mail:

Purchase a SureColor P400 printer