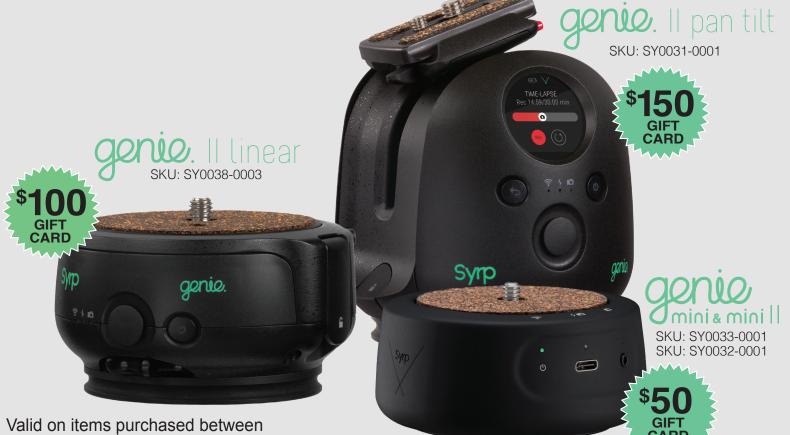

Receive up to **\$150 Gift Card** with purchase of select SYRP Motion Controls

September 8 - October 27, 2019.

| · · · · · · · · · · · · · · · · · · · |             |               |            |          |  |
|---------------------------------------|-------------|---------------|------------|----------|--|
| Genie Mini II                         | SY0033-0001 | 9421032390661 | \$249.00   | \$50.00  |  |
| Genie Mini                            | SY0032-0001 | 9421903169266 | \$249.00   | \$50.00  |  |
| Genie II Linear                       | SY0038-0003 | 9421032390135 | \$899.00   | \$100.00 |  |
| Genie II Pan Tilt                     | SY0031-0001 | 9421032390128 | \$1,599.00 | \$150.00 |  |
|                                       |             |               |            |          |  |