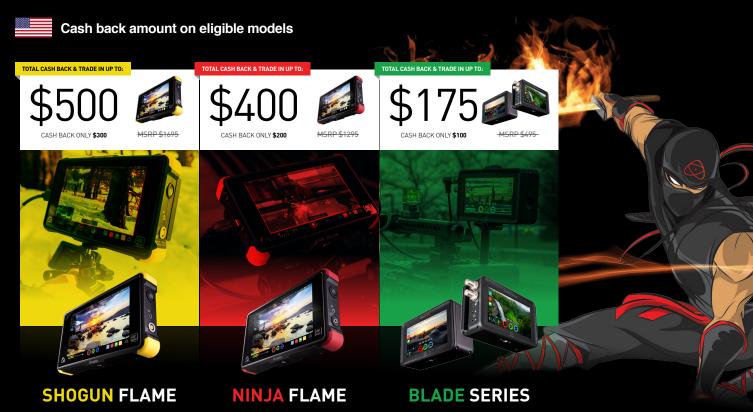

## Eligible trade-in amount

| Product to trade in $ ightarrow$ | Shogun              | Ninja Assassin      | Samurai Blade<br>Ninja Blade | Ninja2<br>Ninja Star<br>Samurai |
|----------------------------------|---------------------|---------------------|------------------------------|---------------------------------|
| Purchase Unit $\psi$             | Working unit        |                     |                              |                                 |
| Shogun Flame                     | \$200 / €200 / £160 | \$150 / €150 / £120 | \$100 / €100 / £80           | \$75 / €75 / £60                |
| Ninja Flame                      | \$200 / €200 / £160 | \$150 / €150 / £120 | \$100 / €100 / £80           | \$75 / €75 / £60                |
| Samurai Blade                    | N/A                 | N/A                 | N/A                          | \$75 / €75 / £60                |
| Ninja Blade                      | N/A                 | N/A                 | N/A                          | \$75 / €75 / £60                |
| Purchase Unit $\psi$             | Faulty unit         |                     |                              |                                 |
| Shogun Flame                     | \$100 / €100 / £80  | \$75 / €75 / £60    | \$50 / €50 / £40             | \$40 / €40 / £30                |
| Ninja Flame                      | \$100 / €100 / £80  | \$75 / €75 / £60    | \$50 / €50 / £40             | \$40 / €40 / £30                |
| Samurai Blade                    | N/A                 | N/A                 | N/A                          | \$40 / €40 / £30                |
| Ninja Blade                      | N/A                 | N/A                 | N/A                          | \$40 / €40 / £30                |