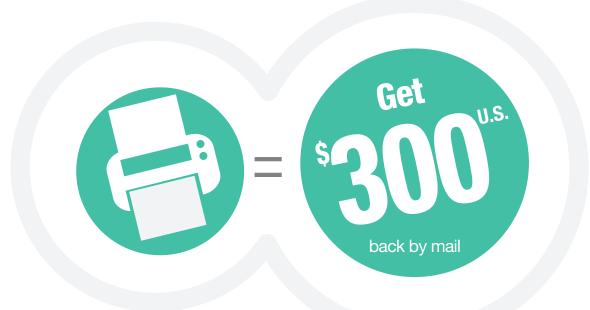

## Mail-in rebate

Purchase a SureColor® P800 Standard Edition inkjet printer between November 1, 2019 and November 30, 2019 and receive the following back by mail:

Purchase a SureColor P800 Standard Edition printer

## **STEP 1: MAKE YOUR PURCHASE:**

Purchase a SureColor P800 Standard Edition printer between November 1, 2019 and November 30, 2019. Fill out this coupon completely. Claims with incomplete information will not be fulfilled.