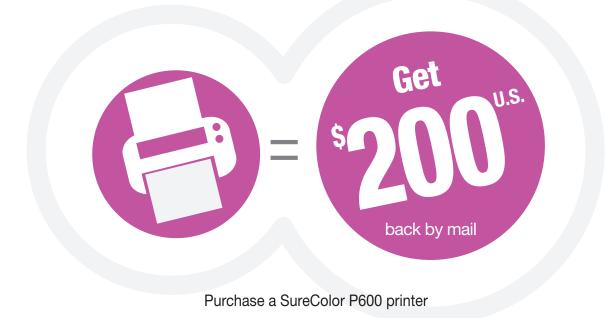

# Mail-in rebate

**Purchase** a SureColor<sup>®</sup> P600 inkjet printer between November 1, 2019 and November 30, 2019 and receive the following back by mail:

#### STEP 1: MAKE YOUR PURCHASE:

Purchase a SureColor P600 printer between November 1, 2019 and November 30, 2019. Fill out this coupon completely. Claims with incomplete information will not be fulfilled.