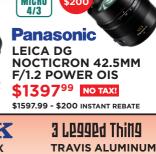

### MIRRORLESS CAMERAS

**FULL FRAME** 

\$229900 SEE STORES FOR

**Panasonic** 

MICRO 4/3

SENSOR

INCLUDES SENNHEISER MKE 600 SHOTGUN Microphone After \$329.95 Instant Rebate

WITH 24-70MM LENS

\$2297<sup>99</sup> NO TAX!

WITH 18-55MM LENS 60FPS

\$2497.99 - \$200 INSTANT REBATE

FULL FRAME SENSOR

\$1499<sup>00</sup> NO TAX!

\$1899 - \$400 INSTANT REBATE

LUMIX DC-G9 BODY

\$1297<sup>99</sup> NO TAX!