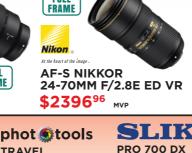

**D850** BODY

**FULL FRAME** 

\$329695 SEE STORES FOR

MVP

AVAILABLE

**FOR RENT** 

Nikon

**D7500** BODY

Nikon

WITH 18-55MM &

70-300MM LENSES \$596<sup>95</sup> \$846.95 - \$250 MVF

Nikon Authorized Dealer ■ ALL NIKON PRODUCTS INCLUDE NIKON INC. USA LIMITED WARRANTY. AUTHORIZED NIKON DEALER, NIKON USA INC.