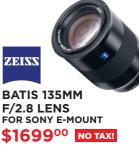

SONY  $\alpha$ 7

WITH 28-70MM LENS

24 MEGAPIXELS 4K

24 AK FULL FRAME SENSOR \$409800 \$4498 - \$400 INSTANT REBATE \$2998<sup>00</sup> \$3198 - \$200 INSTANT REBATE \$2198°°

\$399°°

SIGMA 50MM F/1.4 DG HSM ART LENS FOR SONY E-MOUNT \$94900 NO TAX!