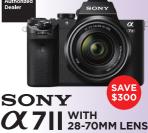

\$1099 - \$150 INSTANT REBATE

WITH 18-140MM

LENS \$1296<sup>95</sup>

\$1596.95 - \$300 INSTANT

**PLUS FREE** 

**Panasonic** LUMIX DMC-G85 WITH 12-60MM LENS

25600 ISO SENSITIVITY

\$99799