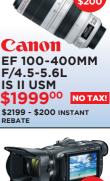

SIGMA 35MM F/1.4 DG HSM ART LENS \$89900 NO TAX!

SIGMA 85MM F/1.4 DG HSM ART LENS \$119900 NO TAX! CANON - UP TO \$150 BONUS MAIL-IN REBATES WITH PURCHASE OF 2 OR MORE QUALIFIED LENSES

SIGMA 150-600MM F/5-6.3 DG **HSM OS** \$98900 NO TAX! \$1089 - \$100 INSTANT REBATE ENDS 4/30