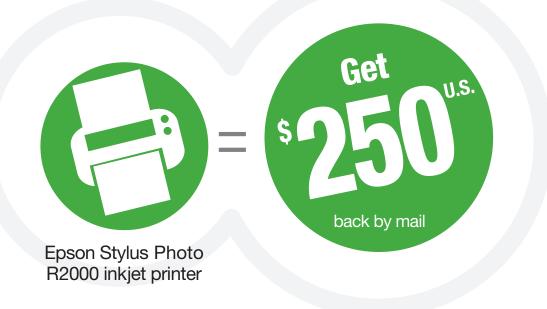

## **Buy** an Epson Stylus<sup>®</sup> Photo R2000 inkjet printer

and receive the following back by mail:

#### **STEP 1: MAKE YOUR PURCHASE:**

Purchase an Epson Stylus Photo R2000 inkjet printer between December 1, 2015 and December 31, 2015. Fill out this coupon completely. Claims with incomplete information will not be fulfilled.