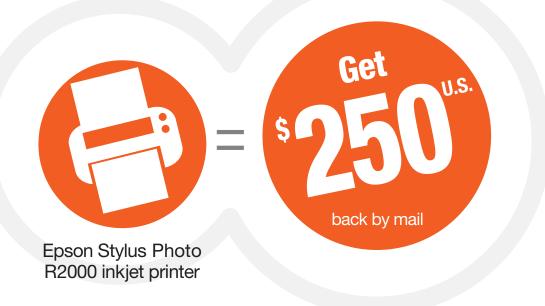

### Buy an Epson Stylus<sup>®</sup> Photo R2000 inkjet printer

and receive the following back by mail:

#### **STEP 1: MAKE YOUR PURCHASE:**

Purchase an Epson Stylus Photo R2000 inkjet printer between April 1, 2015 and May 31, 2015. Fill out this coupon completely. Claims with incomplete information will not be fulfilled.