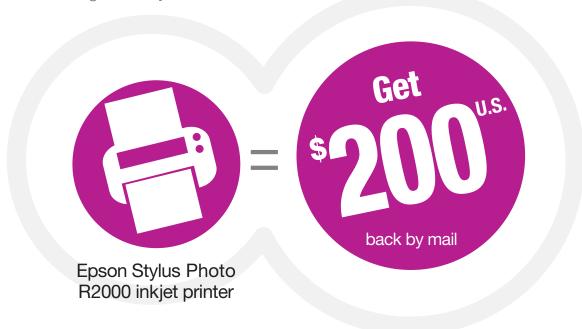

# Mail-in rebate

**Buy** an Epson Stylus® Photo R2000 inkjet printer

and receive the following back by mail:

### **STEP 1: MAKE YOUR PURCHASE:**

Purchase an Epson Stylus Photo R2000 inkjet printer between September 1, 2014 and October 31, 2014. Fill out this coupon completely. Claims with incomplete information will not be fulfilled.