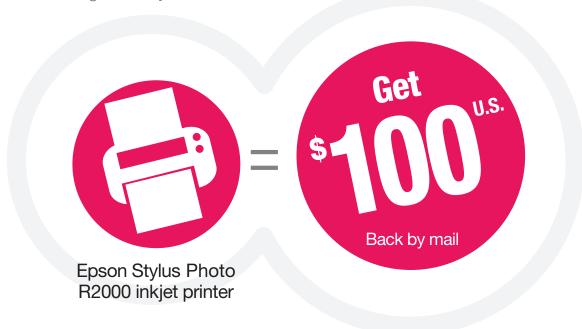

### Mail-in rebate

**Buy** an Epson Stylus<sup>®</sup> Photo R2000 inkjet printer

and receive the following back by mail:

#### **STEP 1: MAKE YOUR PURCHASE:**

Purchase an Epson Stylus Photo R2000 inkjet printer between July 1, 2014 and July 31, 2014. Fill out this coupon completely. Claims with incomplete information will not be fulfilled.