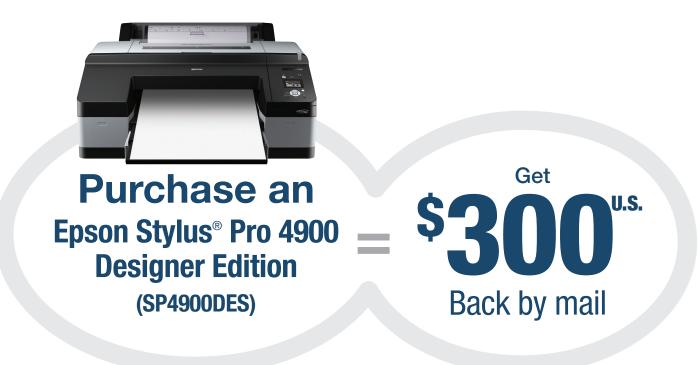

#### STEP 1: MAKE YOUR PURCHASE:

Purchase an Epson Stylus Pro 4900 Designer Edition (SP4900DES) between March 1, 2015 and March 31, 2015 and receive \$300 U.S. back by mail.