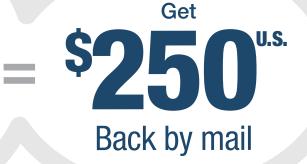

## **STEP 1: MAKE YOUR PURCHASE:**

Purchase an Epson Stylus Pro 3880 Designer Edition (SP3880DES) or Epson Stylus Pro 3880 Signature Worthy Edition (SP3880SW) between November 1, 2014 and December 31, 2014 and receive \$250 U.S. back by mail.