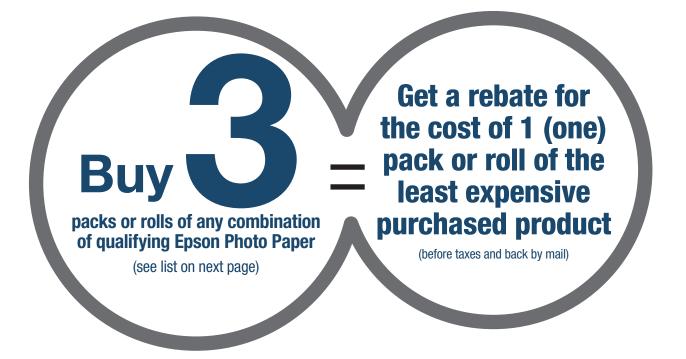

### Mail-in rebate

Limit of nine (9) claims per customer/address. For complete offer terms, please read all three pages of this rebate form/coupon.

#### STEP 1: MAKE YOUR PURCHASE:

Purchase three (3) packs or rolls of any combination of qualifying Epson Professional Photo Paper (see list below and on next page) between May 1, 2015 and July 31, 2015 and receive a rebate by mail for the cost (before taxes) of one (1) pack or roll of the least expensive purchased product. Claims must be postmarked 30 days from the date of purchase.

EPSON WILL SEND YOU A CHECK FOR THE FULL PRICE (BEFORE TAXES) OF THE LEAST EXPENSIVE PACK OR ROLL OF THE THREE QUALIFIED PRODUCTS YOU PURCHASED (SEE LIST ON NEXT PAGE). CLAIMS MUST BE POSTMARKED WITHIN 30 DAYS FROM THE PURCHASE DATE.