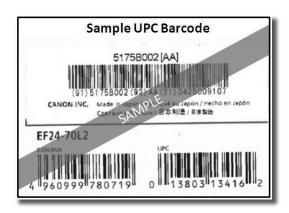

Step 2: Cut out 12-Digit UPC Barcode from Canon EF Lens box that you purchased

| 1 | าเว | im | Ch    | eck   | lict |
|---|-----|----|-------|-------|------|
| ı | .12 |    | 1 . F | I⊢(`K | ш    |

| Thic | comp | lotod | claim | form |
|------|------|-------|-------|------|

- A legible copy of your sales receipt from an Authorized Canon Dealer, showing the purchase of a new eligible Canon EF Lens, with the date of purchase and the purchase price(s) circled.
- Original Proof of Purchase 12-Digit Barcode from Canon EF Lens box, leaving a hole in the box(es). WE MUST RECEIVE "PROOF OF PURCHASE" WITH CARDBOARD INTACT. DO NOT PEEL OFF "PROOF OF PURCHASE" STICKER. (SEE SAMPLE UPC BARCODE ABOVE)
- ☐ Make copies of all documents for your records.
- ☐ Mail all documents to the address in the shaded box.