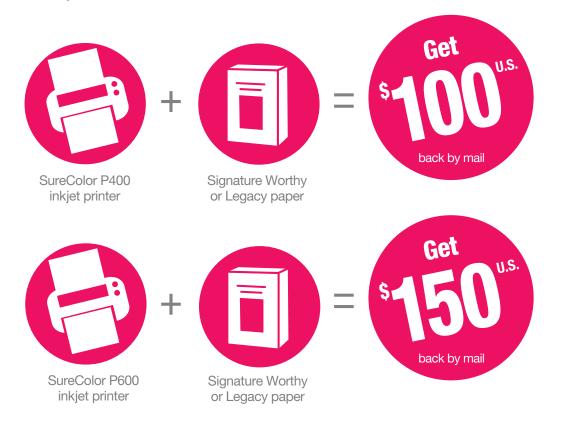

# Purchase a SureColor<sup>®</sup> P400 or P600 inkjet printer, together with a qualifying pack of Signature Worthy<sup>®</sup> or Legacy paper, and receive the

following back by mail: