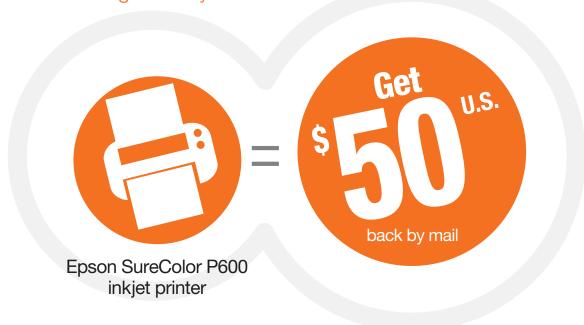

# Mail-in rebate

Buy an Epson® SureColor® inkjet printer

and receive the following back by mail:

### **STEP 1: MAKE YOUR PURCHASE:**

Purchase an Epson SureColor P600 inkjet printer between June 1, 2015 and July 31, 2015. Fill out this coupon completely. Claims with incomplete information will not be fulfilled.