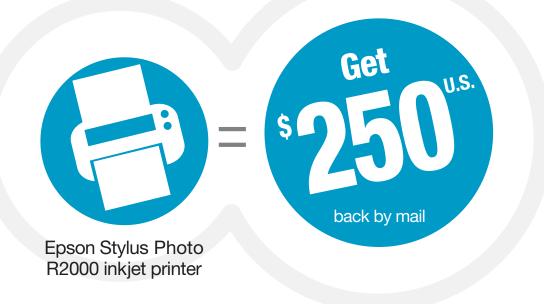

# Mail-in rebate

### **Buy** an Epson Stylus<sup>®</sup> Photo R2000 inkjet printer

and receive the following back by mail:

#### **STEP 1: MAKE YOUR PURCHASE:**

Purchase an Epson Stylus Photo R2000 inkjet printer between March 1, 2015 and March 31, 2015. Fill out this coupon completely. Claims with incomplete information will not be fulfilled.