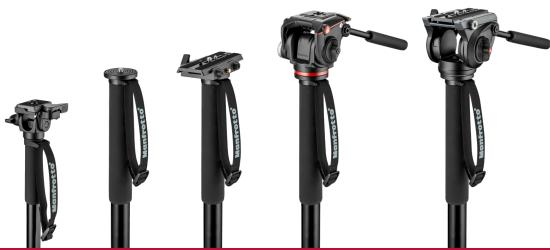

## MANFROTTO VIDEO MONOPODS

Mail-in Rebate

Purchase any of the following Manfrotto Video Monopods and receive a MasterCard \*prepaid card in the amount shown below.

manfrotto.us

Valid on items purchased between April 15 - June 30, 2016.

Rebate requests must be postmarked by July 31, 2016.

| DESCRIPTION                                                      | MODEL   | UPC          | REBATE  |
|------------------------------------------------------------------|---------|--------------|---------|
| FLUID BASE MONOPOD W/SPECIAL VERSION 500 HEAD                    | MVM500A | 719821346999 | \$40.00 |
| ALUMINUM FLUID MONOPOD WITH RC2 HEAD                             | MVM450A | 719821382317 | \$30.00 |
| ALUMINUM FLUID MONOPOD 3/8" ATTACHMENT                           | MVM250A | 719821382324 | \$30.00 |
| FLUID BASE VIDEO MONOPOD WITH HEAD 200PL-14QR PLATE              | 560B-1  | 719821309857 | \$30.00 |
| FLUID BASE VIDEO ALUMINUM MONOPOD WITH RAPID CONNECT PLATE 357PL | 562B-1  | 719821318354 | \$30.00 |
|                                                                  |         |              |         |