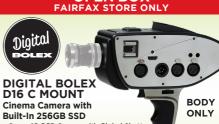

Super 16 CCD Sensor with Global Shutter
 Color Sensor with 12 Stops
 Dynamic Range
 Up to 2048 x 1152 Resolution
 HDMI, USB 3.0, 1/8" Video Out Jack
 Dual 3-Pin XLR Inputs with Phantom Power

\$2250° NO TAX!