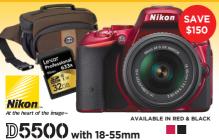

\$796<sup>95</sup> мур \$1196.95 - \$400 INSTANT REBATE

STOP BY THE FAIRFAX STORE FRIDAY FEB 5TH TO MEET THE LEICA REP!

**24**MEGAPIXELS

FULL → ISO

■ 6400

3 fps Shooting for 24 Frames
Rangefinder with Image Field Selector