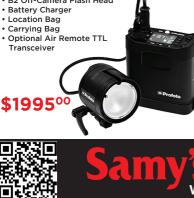

- GPS for Enhanced Stability & Failsafes Auto-Takeoff / Auto Return Home Up to 25 Minutes Flying Time
- \$499<sup>99</sup> NO TAX!

\$599.99 - \$100 INSTANT REBATE Profoto

B2 250 AirTT Battery Pack

- Li-Ion Battery
- B2 Off-Camera Flash Head
- Location Bag