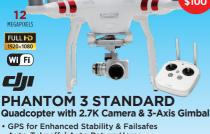

- GPS for Enhanced Stability & Failsafes Auto-Takeoff / Auto Return Home Up to 25 Minutes Flying Time
- \$499<sup>99</sup> NO TAX!

\$599.99 - \$100 INSTANT REBATE Profoto

B2 250 AirTT Battery Pack

- Li-Ion Battery
- B2 Off-Camera Flash Head
- Location Bag

Handheld 4K Camera and 3-Axis Gimbal I

1/2.3" CMOS Sensor

Handle with Camera and Gimbal Controls Detachable Smartphone Holder Photos Bursts at up to 7 Shots Regular and Moving Time-Lapse Modes

\$649<sup>99</sup> NO TAX!